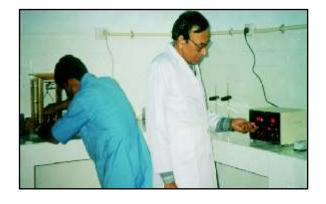

The export division consiste of following infrastructure

- \*Total covered area for export division 2,00000 Sq.Feet
- \*5 cold rolling Machines
- \*8 power generators of 1000 KW.
- \*150 Power Presses (5 To 250 Tons)
- \*8 batch type power coating units
- \*In house Mechanical and chemical test Lab
- \*In house skin,blister,printed polybags,customised packing facilities.
- \*1500 dedicated manpower
- \*In house facility to manufacture diffrent types of superior quality screws and nails to support preepack
- \*Warehouse facility of appx.40,000 sq. feets.
- \*In house pallet making and loading facility
- \*In house zinc plating facility
- \*In house brass plating facility
- \*In house chrome plating facility
- \*Electro-phoretic lacquer coating
- \*In house modern tool rooms containg following latest technology machines:
- -3 CNC wire cut Machines
- -1VMC Machine
- -2 EDM Machines