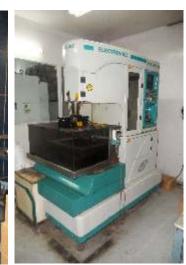

The export division consiste of following infrastructure

- \*Total covered area for export division 2,00000 Sq.Feet
- \*5 cold rolling Machines
- \*8 power generators of 1000 KW.
- \*150 Power Presses (5 To 250 Tons)
- \*8 batch type power coating units
- \*In house Mechanical and chemical test Lab
- \*In house skin,blister,printed polybags,customised packing facilities.
- \*1500 dedicated manpower
- \*In house facility to manufacture diffrent types of superior quality screws and nails to support preepack
- \*Warehouse facility of appx.40,000 sq. feets.
- \*In house pallet making and loading facility
- \*In house zinc plating facility
- \*In house brass plating facility
- \*In house chrome plating facility
- \*Electro-phoretic lacquer coating
- \*In house modern tool rooms containg following latest technology machines:
- -3 CNC wire cut Machines
- -1VMC Machine
- -2 EDM Machines

-1 EDM drill Machine

- and many more conventional machines
- \*In house 2 zinc die casting machines
- \*In house tube bending machine with latest innovation

- \*In house tensile Machine
- \*In house hardness testing machine
- \*In house salt spray test chamber
- \*In house making of labels barcodes & their scanning to ensure readability & correctness.
- \*In house profile projector
- \*CE-13, Certification for stainless steel ball bearing hinges
- \*An ISO 9001 : 2008 , 14001 : 2004, 18001 : 2007 Certification Company.
- \* export in 25 countries