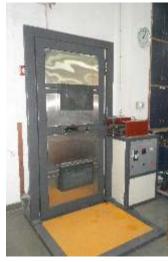

The export division consiste of following infrastructure

- \*Total covered area for export division 2,00000 Sq.Feet
- \*5 cold rolling Machines
- \*8 power generators of 1000 KW.
- \*150 Power Presses (5 To 250 Tons)
- \*8 batch type power coating units
- \*In house Mechanical and chemical test Lab
- \*In house skin,blister,printed polybags,customised packing facilities.
- \*1500 dedicated manpower
- \*In house facility to manufacture diffrent types of superior quality screws and nails to support preepack
- \*Warehouse facility of appx.40,000 sq. feets.
- \*In house pallet making and loading facility
- \*In house zinc plating facility
- \*In house brass plating facility
- \*In house chrome plating facility
- \*Electro-phoretic lacquer coating
- \*In house modern tool rooms containg following latest technology machines:
- -3 CNC wire cut Machines
- -1VMC Machine
- -2 EDM Machines

-1 EDM drill Machine

- and many more conventional machines
- \*In house 2 zinc die casting machines
- \*In house tube bending machine with latest innovation

- \*In house tensile Machine
- \*In house hardness testing machine
- \*In house salt spray test chamber
- \*In house making of labels barcodes & their scanning to ensure readability & correctness.
- \*In house profile projector
- \*CE-13, Certification for stainless steel ball bearing hinges
- \*An ISO 9001 : 2008 , 14001 : 2004, 18001 : 2007 Certification Company.
- \* export in 25 countries