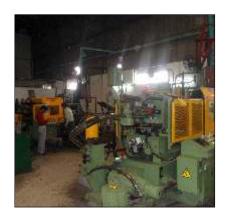

The export division consiste of following infrastructure

- \*Total covered area for export division 2,00000 Sq.Feet
- \*5 cold rolling Machines
- \*8 power generators of 1000 KW.
- \*150 Power Presses (5 To 250 Tons)
- \*8 batch type power coating units
- \*In house Mechanical and chemical test Lab
- \*In house skin,blister,printed polybags,customised packing facilities.
- \*1500 dedicated manpower
- \*In house facility to manufacture diffrent types of superior quality screws and nails to support preepack
- \*Warehouse facility of appx.40,000 sq. feets.
- \*In house pallet making and loading facility
- \*In house zinc plating facility
- \*In house brass plating facility
- \*In house chrome plating facility
- \*Electro-phoretic lacquer coating
- \*In house modern tool rooms containg following latest technology machines:
- -3 CNC wire cut Machines
- -1VMC Machine
- -2 EDM Machines