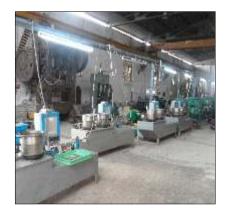

The export division consiste of following infrastructure

- \*Total covered area for export division 2,00000 Sq.Feet
- \*5 cold rolling Machines
- \*8 power generators of 1000 KW.
- \*150 Power Presses (5 To 250 Tons)
- \*8 batch type power coating units
- \*In house Mechanical and chemical test Lab
- \*In house skin,blister,printed polybags,customised packing facilities.
- \*1500 dedicated manpower
- \*In house facility to manufacture diffrent types of superior quality screws and nails to support preepack
- \*Warehouse facility of appx.40,000 sq. feets.
- \*In house pallet making and loading facility
- \*In house zinc plating facility
- \*In house brass plating facility
- \*In house chrome plating facility
- \*Electro-phoretic lacquer coating
- \*In house modern tool rooms containg following latest technology machines:
- -3 CNC wire cut Machines
- -1VMC Machine
- -2 EDM Machines