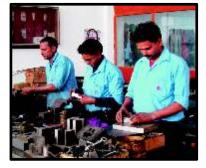

The export division consiste of following infrastructure

- \*Total covered area for export division 2,00000 Sq.Feet
- \*5 cold rolling Machines
- \*8 power generators of 1000 KW.
- \*150 Power Presses (5 To 250 Tons)
- \*8 batch type power coating units
- \*In house Mechanical and chemical test Lab
- \*In house skin,blister,printed polybags,customised packing facilities.
- \*1500 dedicated manpower
- \*In house facility to manufacture diffrent types of superior quality screws and nails to support preepack
- \*Warehouse facility of appx.40,000 sq. feets.
- \*In house pallet making and loading facility
- \*In house zinc plating facility
- \*In house brass plating facility
- \*In house chrome plating facility
- \*Electro-phoretic lacquer coating
- \*In house modern tool rooms containg following latest technology machines:
- -3 CNC wire cut Machines
- -1VMC Machine
- -2 EDM Machines