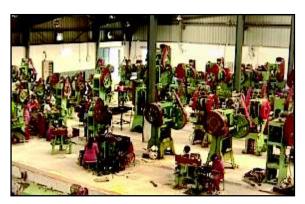

The export division consiste of following infrastructure

- \*Total covered area for export division 2,00000 Sq.Feet
- \*5 cold rolling Machines
- \*8 power generators of 1000 KW.
- \*150 Power Presses (5 To 250 Tons)
- \*8 batch type power coating units
- \*In house Mechanical and chemical test Lab
- \*In house skin,blister,printed polybags,customised packing facilities.
- \*1500 dedicated manpower
- \*In house facility to manufacture diffrent types of superior quality screws and nails to support preepack
- \*Warehouse facility of appx.40,000 sq. feets.
- \*In house pallet making and loading facility
- \*In house zinc plating facility
- \*In house brass plating facility
- \*In house chrome plating facility
- \*Electro-phoretic lacquer coating
- \*In house modern tool rooms containg following latest technology machines:
- -3 CNC wire cut Machines
- -1VMC Machine
- -2 EDM Machines

-1 EDM drill Machine

- and many more conventional machines
- \*In house 2 zinc die casting machines
- \*In house tube bending machine with latest innovation

- \*In house tensile Machine
- \*In house hardness testing machine
- \*In house salt spray test chamber
- \*In house making of labels barcodes & their scanning to ensure readability & correctness.
- \*In house profile projector
- \*CE-13, Certification for stainless steel ball bearing hinges
- \*An ISO 9001 : 2008 , 14001 : 2004, 18001 : 2007 Certification Company.
- \* export in 25 countries