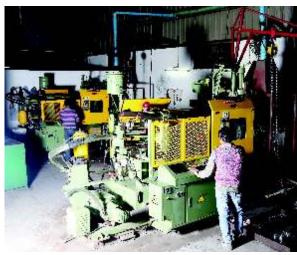

The export division consiste of following infrastructure

- \*Total covered area for export division 2,00000 Sq.Feet
- \*5 cold rolling Machines
- \*8 power generators of 1000 KW.
- \*150 Power Presses (5 To 250 Tons)
- \*8 batch type power coating units
- \*In house Mechanical and chemical test Lab
- \*In house skin,blister,printed polybags,customised packing facilities.
- \*1500 dedicated manpower
- \*In house facility to manufacture diffrent types of superior quality screws and nails to support preepack
- \*Warehouse facility of appx.40,000 sq. feets.
- \*In house pallet making and loading facility
- \*In house zinc plating facility
- \*In house brass plating facility
- \*In house chrome plating facility
- \*Electro-phoretic lacquer coating
- \*In house modern tool rooms containg following latest technology machines:
- -3 CNC wire cut Machines
- -1VMC Machine
- -2 EDM Machines