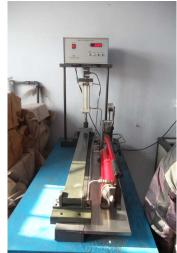

The export division consiste of following infrastructure

- \*Total covered area for export division 2,00000 Sq.Feet
- \*5 cold rolling Machines
- \*8 power generators of 1000 KW.
- \*150 Power Presses (5 To 250 Tons)
- \*8 batch type power coating units
- \*In house Mechanical and chemical test Lab
- \*In house skin,blister,printed polybags,customised packing facilities.
- \*1500 dedicated manpower
- \*In house facility to manufacture diffrent types of superior quality screws and nails to support preepack
- \*Warehouse facility of appx.40,000 sq. feets.
- \*In house pallet making and loading facility
- \*In house zinc plating facility
- \*In house brass plating facility
- \*In house chrome plating facility
- \*Electro-phoretic lacquer coating
- \*In house modern tool rooms containg following latest technology machines:
- -3 CNC wire cut Machines
- -1VMC Machine
- -2 EDM Machines

-1 EDM drill Machine

- and many more conventional machines
- \*In house 2 zinc die casting machines
- \*In house tube bending machine with latest innovation

- \*In house tensile Machine
- \*In house hardness testing machine
- \*In house salt spray test chamber
- \*In house making of labels barcodes & their scanning to ensure readability & correctness.
- \*In house profile projector
- \*CE-13, Certification for stainless steel ball bearing hinges
- \*An ISO 9001 : 2008 , 14001 : 2004, 18001 : 2007 Certification Company.
- \* export in 25 countries