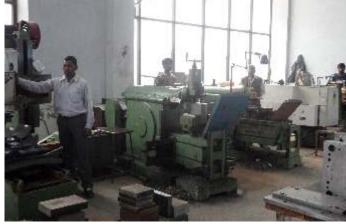

The export division consiste of following infrastructure

- \*Total covered area for export division 2,00000 Sq.Feet
- \*5 cold rolling Machines
- \*8 power generators of 1000 KW.
- \*150 Power Presses (5 To 250 Tons)
- \*8 batch type power coating units
- \*In house Mechanical and chemical test Lab
- \*In house skin,blister,printed polybags,customised packing facilities.
- \*1500 dedicated manpower
- \*In house facility to manufacture diffrent types of superior quality screws and nails to support preepack
- \*Warehouse facility of appx.40,000 sq. feets.
- \*In house pallet making and loading facility
- \*In house zinc plating facility
- \*In house brass plating facility
- \*In house chrome plating facility
- \*Electro-phoretic lacquer coating
- \*In house modern tool rooms containg following latest technology machines:
- -3 CNC wire cut Machines
- -1VMC Machine
- -2 EDM Machines

-1 EDM drill Machine

- and many more conventional machines
- \*In house 2 zinc die casting machines
- \*In house tube bending machine with latest innovation

- \*In house tensile Machine
- \*In house hardness testing machine
- \*In house salt spray test chamber
- \*In house making of labels barcodes & their scanning to ensure readability & correctness.
- \*In house profile projector
- \*CE-13, Certification for stainless steel ball bearing hinges
- \*An ISO 9001 : 2008 , 14001 : 2004, 18001 : 2007 Certification Company.
- \* export in 25 countries