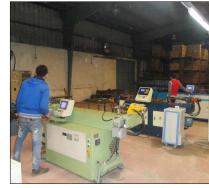

The export division consiste of following infrastructure

- \*Total covered area for export division 2,00000 Sq.Feet
- \*5 cold rolling Machines
- \*8 power generators of 1000 KW.
- \*150 Power Presses (5 To 250 Tons)
- \*8 batch type power coating units
- \*In house Mechanical and chemical test Lab
- \*In house skin,blister,printed polybags,customised packing facilities.
- \*1500 dedicated manpower
- \*In house facility to manufacture diffrent types of superior quality screws and nails to support preepack
- \*Warehouse facility of appx.40,000 sq. feets.
- \*In house pallet making and loading facility
- \*In house zinc plating facility
- \*In house brass plating facility
- \*In house chrome plating facility
- \*Electro-phoretic lacquer coating
- \*In house modern tool rooms containg following latest technology machines:
- -3 CNC wire cut Machines
- -1VMC Machine
- -2 EDM Machines