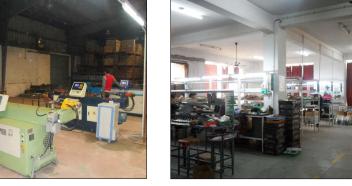

The export division consiste of following infrastructure

- \*Total covered area for export division 2,00000 Sq.Feet
- \*5 cold rolling Machines
- \*8 power generators of 1000 KW.
- \*150 Power Presses (5 To 250 Tons)
- \*8 batch type power coating units
- \*In house Mechanical and chemical test Lab
- \*In house skin,blister,printed polybags,customised packing facilities.
- \*1500 dedicated manpower
- \*In house facility to manufacture diffrent types of superior quality screws and nails to support preepack
- \*Warehouse facility of appx.40,000 sq. feets.
- \*In house pallet making and loading facility
- \*In house zinc plating facility
- \*In house brass plating facility
- \*In house chrome plating facility
- \*Electro-phoretic lacquer coating
- \*In house modern tool rooms containg following latest technology machines:
- -3 CNC wire cut Machines
- -1VMC Machine
- -2 EDM Machines