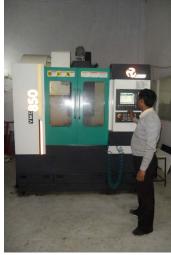

The export division consiste of following infrastructure

- \*Total covered area for export division 2,00000 Sq.Feet
- \*5 cold rolling Machines
- \*8 power generators of 1000 KW.
- \*150 Power Presses (5 To 250 Tons)
- \*8 batch type power coating units
- \*In house Mechanical and chemical test Lab
- \*In house skin,blister,printed polybags,customised packing facilities.
- \*1500 dedicated manpower
- \*In house facility to manufacture diffrent types of superior quality screws and nails to support preepack
- \*Warehouse facility of appx.40,000 sq. feets.
- \*In house pallet making and loading facility
- \*In house zinc plating facility
- \*In house brass plating facility
- \*In house chrome plating facility
- \*Electro-phoretic lacquer coating
- \*In house modern tool rooms containg following latest technology machines:
- -3 CNC wire cut Machines
- -1VMC Machine
- -2 EDM Machines

-1 EDM drill Machine

- and many more conventional machines
- \*In house 2 zinc die casting machines
- \*In house tube bending machine with latest innovation

- \*In house tensile Machine
- \*In house hardness testing machine
- \*In house salt spray test chamber
- \*In house making of labels barcodes & their scanning to ensure readability & correctness.
- \*In house profile projector
- \*CE-13, Certification for stainless steel ball bearing hinges
- \*An ISO 9001 : 2008 , 14001 : 2004, 18001 : 2007 Certification Company.
- \* export in 25 countries