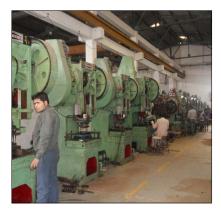

The export division consiste of following infrastructure

- \*Total covered area for export division 2,00000 Sq.Feet
- \*5 cold rolling Machines
- \*8 power generators of 1000 KW.
- \*150 Power Presses (5 To 250 Tons)
- \*8 batch type power coating units
- \*In house Mechanical and chemical test Lab
- \*In house skin,blister,printed polybags,customised packing facilities.
- \*1500 dedicated manpower
- \*In house facility to manufacture diffrent types of superior quality screws and nails to support preepack
- \*Warehouse facility of appx.40,000 sq. feets.
- \*In house pallet making and loading facility
- \*In house zinc plating facility
- \*In house brass plating facility
- \*In house chrome plating facility
- \*Electro-phoretic lacquer coating
- \*In house modern tool rooms containg following latest technology machines:
- -3 CNC wire cut Machines
- -1VMC Machine
- -2 EDM Machines