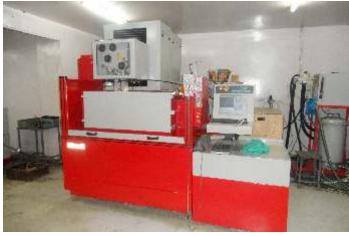

The export division consiste of following infrastructure

- \*Total covered area for export division 2,00000 Sq.Feet
- \*5 cold rolling Machines
- \*8 power generators of 1000 KW.
- \*150 Power Presses (5 To 250 Tons)
- \*8 batch type power coating units
- \*In house Mechanical and chemical test Lab
- \*In house skin,blister,printed polybags,customised packing facilities.
- \*1500 dedicated manpower
- \*In house facility to manufacture diffrent types of superior quality screws and nails to support preepack
- \*Warehouse facility of appx.40,000 sq. feets.
- \*In house pallet making and loading facility
- \*In house zinc plating facility
- \*In house brass plating facility
- \*In house chrome plating facility
- \*Electro-phoretic lacquer coating
- \*In house modern tool rooms containg following latest technology machines:
- -3 CNC wire cut Machines
- -1VMC Machine
- -2 EDM Machines

-1 EDM drill Machine

- and many more conventional machines
- \*In house 2 zinc die casting machines
- \*In house tube bending machine with latest innovation

- \*In house tensile Machine
- \*In house hardness testing machine
- \*In house salt spray test chamber
- \*In house making of labels barcodes & their scanning to ensure readability & correctness.
- \*In house profile projector
- \*CE-13, Certification for stainless steel ball bearing hinges
- \*An ISO 9001 : 2008 , 14001 : 2004, 18001 : 2007 Certification Company.
- \* export in 25 countries