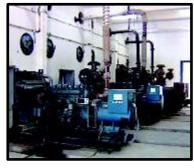

The export division consiste of following infrastructure

- \*Total covered area for export division 2,00000 Sq.Feet
- \*5 cold rolling Machines
- \*8 power generators of 1000 KW.
- \*150 Power Presses (5 To 250 Tons)
- \*8 batch type power coating units
- \*In house Mechanical and chemical test Lab
- \*In house skin,blister,printed polybags,customised packing facilities.
- \*1500 dedicated manpower
- \*In house facility to manufacture diffrent types of superior quality screws and nails to support preepack
- \*Warehouse facility of appx.40,000 sq. feets.
- \*In house pallet making and loading facility
- \*In house zinc plating facility
- \*In house brass plating facility
- \*In house chrome plating facility
- \*Electro-phoretic lacquer coating
- \*In house modern tool rooms containg following latest technology machines:
- -3 CNC wire cut Machines
- -1VMC Machine
- -2 EDM Machines