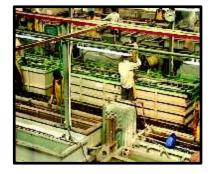

The export division consiste of following infrastructure

- \*Total covered area for export division 2,00000 Sq.Feet
- \*5 cold rolling Machines
- \*8 power generators of 1000 KW.
- \*150 Power Presses (5 To 250 Tons)
- \*8 batch type power coating units
- \*In house Mechanical and chemical test Lab
- \*In house skin,blister,printed polybags,customised packing facilities.
- \*1500 dedicated manpower
- \*In house facility to manufacture diffrent types of superior quality screws and nails to support preepack
- \*Warehouse facility of appx.40,000 sq. feets.
- \*In house pallet making and loading facility
- \*In house zinc plating facility
- \*In house brass plating facility
- \*In house chrome plating facility
- \*Electro-phoretic lacquer coating
- \*In house modern tool rooms containg following latest technology machines:
- -3 CNC wire cut Machines
- -1VMC Machine
- -2 EDM Machines