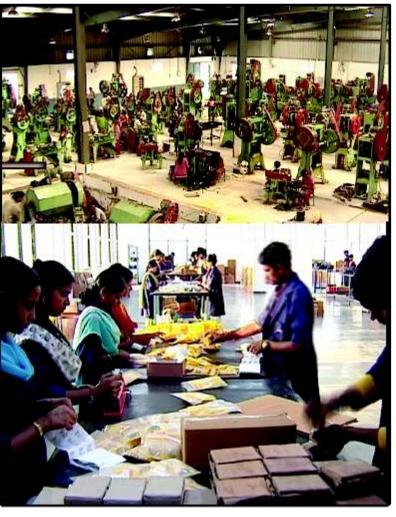

The export division consiste of following infrastructure

- \*Total covered area for export division 2,00000 Sq.Feet
- \*5 cold rolling Machines
- \*8 power generators of 1000 KW.
- \*150 Power Presses (5 To 250 Tons)
- \*8 batch type power coating units
- \*In house Mechanical and chemical test Lab
- \*In house skin,blister,printed polybags,customised packing facilities.
- \*1500 dedicated manpower
- \*In house facility to manufacture diffrent types of superior quality screws and nails to support preepack
- \*Warehouse facility of appx.40,000 sq. feets.
- \*In house pallet making and loading facility
- \*In house zinc plating facility
- \*In house brass plating facility
- \*In house chrome plating facility
- \*Electro-phoretic lacquer coating
- \*In house modern tool rooms containg following latest technology machines:
- -3 CNC wire cut Machines
- -1VMC Machine
- -2 EDM Machines