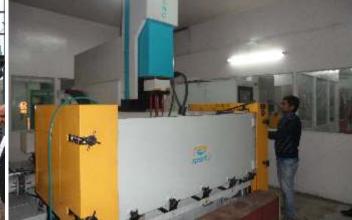

The export division consiste of following infrastructure

- \*Total covered area for export division 2,00000 Sq.Feet
- \*5 cold rolling Machines
- \*8 power generators of 1000 KW.
- \*150 Power Presses (5 To 250 Tons)
- \*8 batch type power coating units
- \*In house Mechanical and chemical test Lab
- \*In house skin,blister,printed polybags,customised packing facilities.
- \*1500 dedicated manpower
- \*In house facility to manufacture diffrent types of superior quality screws and nails to support preepack
- \*Warehouse facility of appx.40,000 sq. feets.
- \*In house pallet making and loading facility
- \*In house zinc plating facility
- \*In house brass plating facility
- \*In house chrome plating facility
- \*Electro-phoretic lacquer coating
- \*In house modern tool rooms containg following latest technology machines:
- -3 CNC wire cut Machines
- -1VMC Machine
- -2 EDM Machines

-1 EDM drill Machine

- and many more conventional machines
- \*In house 2 zinc die casting machines
- \*In house tube bending machine with latest innovation

- \*In house tensile Machine
- \*In house hardness testing machine
- \*In house salt spray test chamber
- \*In house making of labels barcodes & their scanning to ensure readability & correctness.
- \*In house profile projector
- \*CE-13, Certification for stainless steel ball bearing hinges
- \*An ISO 9001 : 2008 , 14001 : 2004, 18001 : 2007 Certification Company.
- \* export in 25 countries