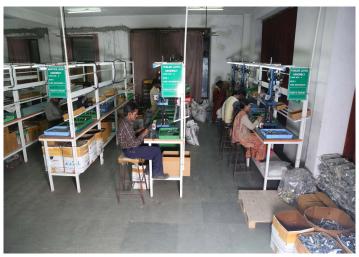

The export division consiste of following infrastructure

- \*Total covered area for export division 2,00000 Sq.Feet
- \*5 cold rolling Machines
- \*8 power generators of 1000 KW.
- \*150 Power Presses (5 To 250 Tons)
- \*8 batch type power coating units
- \*In house Mechanical and chemical test Lab
- \*In house skin,blister,printed polybags,customised packing facilities.
- \*1500 dedicated manpower
- \*In house facility to manufacture diffrent types of superior quality screws and nails to support preepack
- \*Warehouse facility of appx.40,000 sq. feets.
- \*In house pallet making and loading facility
- \*In house zinc plating facility
- \*In house brass plating facility
- \*In house chrome plating facility
- \*Electro-phoretic lacquer coating
- \*In house modern tool rooms containg following latest technology machines:
- -3 CNC wire cut Machines
- -1VMC Machine
- -2 EDM Machines