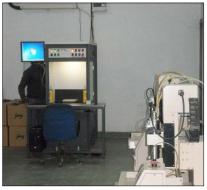

The export division consiste of following infrastructure

- \*Total covered area for export division 2,00000 Sq.Feet
- \*5 cold rolling Machines
- \*8 power generators of 1000 KW.
- \*150 Power Presses (5 To 250 Tons)
- \*8 batch type power coating units
- \*In house Mechanical and chemical test Lab
- \*In house skin,blister,printed polybags,customised packing facilities.
- \*1500 dedicated manpower
- \*In house facility to manufacture diffrent types of superior quality screws and nails to support preepack
- \*Warehouse facility of appx.40,000 sq. feets.
- \*In house pallet making and loading facility
- \*In house zinc plating facility
- \*In house brass plating facility
- \*In house chrome plating facility
- \*Electro-phoretic lacquer coating
- \*In house modern tool rooms containg following latest technology machines:
- -3 CNC wire cut Machines
- -1VMC Machine
- -2 EDM Machines