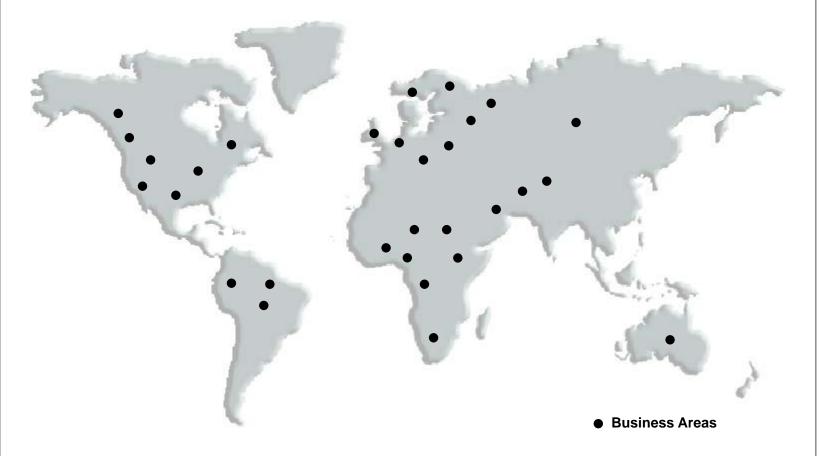

-1 EDM drill Machine

- and many more conventional machines
- \*In house 2 zinc die casting machines
- \*In house tube bending machine with latest innovation

- \*In house tensile Machine
- \*In house hardness testing machine
- \*In house salt spray test chamber
- \*In house making of labels barcodes & their scanning to ensure readability & correctness.
- \*In house profile projector
- \*CE-13, Certification for stainless steel ball bearing hinges
- \*An ISO 9001 : 2008 , 14001 : 2004, 18001 : 2007 Certification Company.
- \* export in 25 countries