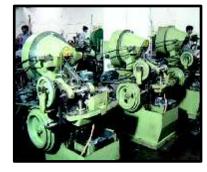

The export division consiste of following infrastructure

- \*Total covered area for export division 2,00000 Sq.Feet
- \*5 cold rolling Machines
- \*8 power generators of 1000 KW.
- \*150 Power Presses (5 To 250 Tons)
- \*8 batch type power coating units
- \*In house Mechanical and chemical test Lab
- \*In house skin,blister,printed polybags,customised packing facilities.
- \*1500 dedicated manpower
- \*In house facility to manufacture diffrent types of superior quality screws and nails to support preepack
- \*Warehouse facility of appx.40,000 sq. feets.
- \*In house pallet making and loading facility
- \*In house zinc plating facility
- \*In house brass plating facility
- \*In house chrome plating facility
- \*Electro-phoretic lacquer coating
- \*In house modern tool rooms containg following latest technology machines:
- -3 CNC wire cut Machines
- -1VMC Machine
- -2 EDM Machines